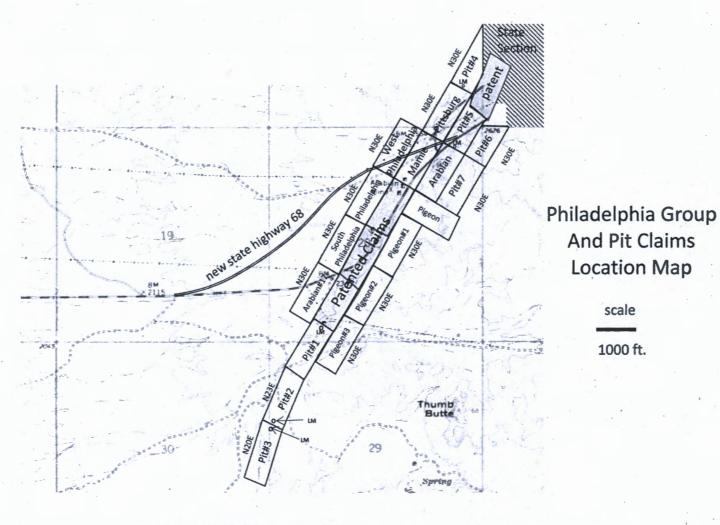

### AMC 459871

### FEE# 2020011009

OFFICIAL RECORDS OF MOHAVE COUNTY KRISTI BLAIR, COUNTY RECORDER

02/21/2020 09:32 AM Fee: \$30.00

PAGE: 1 of 1

| LOCATION NOTICE FOR LODE MINING CLAIM                                    |                         | 2020                            |
|--------------------------------------------------------------------------|-------------------------|---------------------------------|
| Amendment BLM Serial #                                                   | BLM                     | <b>2 3 3</b>                    |
| NOTICE IS HEREBY GIVEN that the P:+ #6                                   | Date<br>Stamp           | # A 2                           |
| lode mining claim has been located                                       | Statisp                 |                                 |
| by ARIZOUN Silven Exploration USwhose current mailing                    |                         | D 23                            |
| address is PO Box 2428, Contain Az                                       |                         | 8 5                             |
| 85652                                                                    |                         |                                 |
| The general course of this claim is N30E, S30W                           | and it is situated in _ | MOHAVE                          |
| County, Arizona. This claim is 1500 feet in length and 6                 | co feet in wi           | dth.                            |
| ZOTotal Claim Acreage. This claim runs from the location mor             |                         |                                 |
| is posted on the centerline of the claim approximately 1460 feet         | in a N30E directi       | on to the North                 |
| end line and 50 feet in a 530W direction to the 500                      |                         |                                 |
| monuments, one at each corner and one at the center of each end lin      |                         |                                 |
| The location monument on which this notice is posted is situated within  | Section 20              | Township 2/N                    |
| , Range <u>20 W</u> , Gila Salt River Base and Meridian, Ari             |                         |                                 |
| of the following quarter section(s), section(s), Township(s) and Range(  |                         |                                 |
|                                                                          |                         |                                 |
| Gila Salt River Base and Meridian, Arizona.                              |                         |                                 |
| The locality of this claim with reference to some natural object or perm | anent monument and      | additional information          |
| (if any) concerning its locality are as follows: South at AN             |                         |                                 |
|                                                                          | 7,00,1.02.0             | 12 141911111                    |
| BETWEEN Milepost 8 and 9                                                 | information is about    | on the attached map.            |
|                                                                          |                         | on the attached map.            |
| DATED AND POSTED on the ground this 2/ day of February                   | , 2020.                 |                                 |
| □ LOCATOR(s) X AGENT                                                     |                         |                                 |
| Print Name(s) MARC Stewage                                               |                         |                                 |
| Print Name(s) MARC Stenger  Signature(s) Mac Stenger                     |                         | P. MODICO                       |
|                                                                          |                         | Form MCF100<br>Revised Oct 2018 |

## AMC 459872

FEE# 2020011010

OFFICIAL RECORDS OF MOHAVE COUNTY KRISTI BLAIR, COUNTY RECORDER

02/21/2020 09:32 AM Fee: \$30.00

PAGE: 1 of 1

| LOCATION NOTICE FOR LODE MINING CLAIM  ☐ Amendment BLM Serial #  NOTICE IS HEREBY GIVEN that the Pif #7  ☐ lode mining claim has been located by Accome School Explanation US whose current mailing address is PO Box Z4Z8  ☐ Contago, Az 85658                                                                                                              | BLM<br>Date<br>Stamp                                                                                                                      | 2020 APR 29 A 8: 43                                                                                          |
|--------------------------------------------------------------------------------------------------------------------------------------------------------------------------------------------------------------------------------------------------------------------------------------------------------------------------------------------------------------|-------------------------------------------------------------------------------------------------------------------------------------------|--------------------------------------------------------------------------------------------------------------|
| The general course of this claim is                                                                                                                                                                                                                                                                                                                          | feet in winnument on which this in a <u>530W</u> direction direction.  The of the claim.  The Section <u>20</u> , sizona and this claim e | dth. location notice ion to the <u>Soul4</u> claim is marked by six Township <u>ZIN</u> encompasses portions |
| Gila Salt River Base and Meridian, Arizona.  The locality of this claim with reference to some natural object or perm (if any) concerning its locality are as follows: About 1000 FT BETWEEN M: leposts 8 = 9  The above DATED AND POSTED on the ground this 2/ day of February December 1000 AGENT  Print Name(s) Marc Stange 1  Signature(s) Marc Stange 1 | information is shown                                                                                                                      |                                                                                                              |
|                                                                                                                                                                                                                                                                                                                                                              |                                                                                                                                           | Form MCF100<br>Revised Oct 2018                                                                              |

T21N R20W GSR B&M

W. 7. 7. 1. 1.