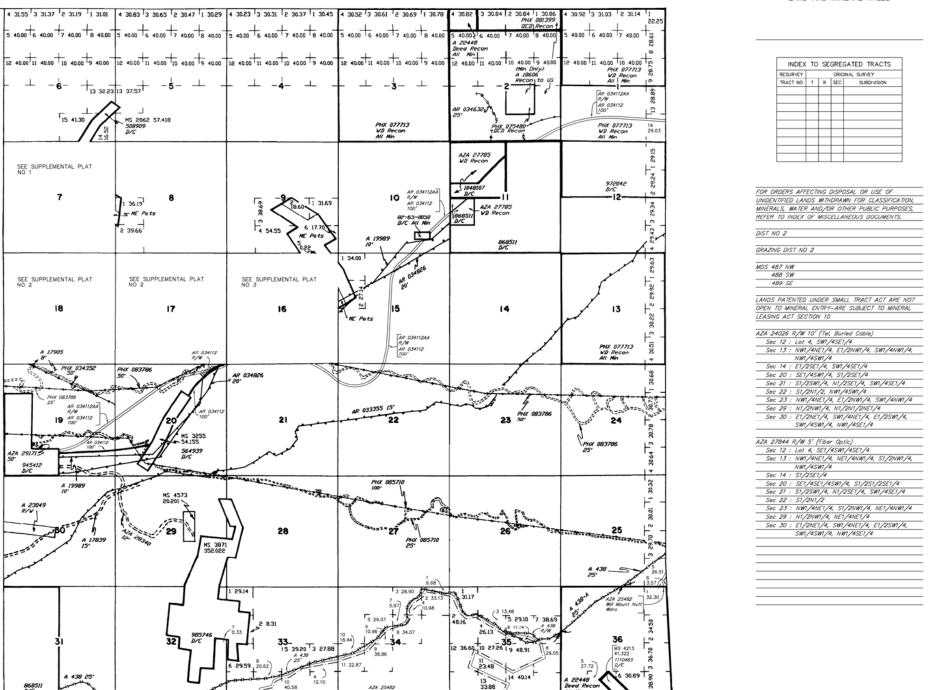

DEPARTMENT OF THE INTERIOR BUREAU OF LAND MANAGEMENT Case Recordation Geographic Report with Land

Admin State: Geo State:

| Geo State:        | AZ                   |          |            |     |       |       |     |          |                                         |     |                               |          |
|-------------------|----------------------|----------|------------|-----|-------|-------|-----|----------|-----------------------------------------|-----|-------------------------------|----------|
| Serial Number     | Total Case<br>Acres: | Casetype | Case Disp  | Mer | Twp   | Rng   | Sec | Sur Type | Sur Nr                                  | Suf | Subdivision                   | Act Pend |
| AZA 019989        | 25.570               | 286203   | AUTHORIZED | 14  | 0210N | 0200W |     | ALIQ     |                                         |     | E2NE,SWNE,NESW,<br>S2SW,NWSE; |          |
| AZA 024026        | 81.400               | 286203   | AUTHORIZED |     |       |       |     | ALIQ     |                                         |     | SESW,S2SE;                    |          |
| AZA 027844        | 80.859               | 286203   | AUTHORIZED |     |       |       |     | MNR      | *************************************** | 1   | SESESW,S2S2SE;                |          |
| AZA 028340        | 4.520                | 281001   | AUTHORIZED |     |       |       |     | MNR      |                                         | 1   | swswswsw;                     |          |
| AZA 035868        | 1,800                | 282101   | PENDING    |     |       |       |     | ALIQ     |                                         |     | ALL; •                        | Y        |
|                   | 1.800                |          |            |     |       |       |     |          |                                         |     |                               |          |
| AZA 036660        | 5.708                | 281001   | AUTHORIZED |     |       |       |     | ALIQ     |                                         |     | swswswsw;                     | Y        |
|                   | 5.708                |          |            |     |       |       |     |          |                                         |     |                               |          |
| AZA 037637        | 0.010                | 380913   | AUTHORIZED |     |       |       |     | ALIQ     |                                         |     | NE;                           |          |
| AZAR 0033355      | 36.500               | 286202   | AUTHORIZED |     |       |       |     | ALIQ     |                                         |     | S2SE,SESW;                    | -        |
| AZAR 0034112      | 244.540              | 282103   | AUTHORIZED |     |       |       |     | ALIQ     |                                         |     | N2NE,SWNE,SW;                 |          |
| AZAR<br>0034112AA | 143.510              | 282103   | AUTHORIZED |     |       |       |     | ALIQ     |                                         |     | N2NE,E2NW,SWNW,<br>NWSW;      |          |
| AZAR 0034826      | 28.790               | 286203   | AUTHORIZED |     |       |       |     | ALIQ     | 7                                       |     | E2NE,SW,NWSE;                 | -        |
| AZPHX 0083786     | 236.625              | 285007   | AUTHORIZED |     |       |       |     | ALIQ     |                                         |     | N2;                           |          |
| AZPHX 0085710     | 387.880              | 285004   | AUTHORIZED |     |       |       |     | FF       |                                         | 1   | SW EXC MS 3255,<br>S2SE;      |          |

### **CR Geographic Report with Land**

Download User Guide (pdf)

**Purpose**: This report produces a geographic listing of case information based on retrieval by Meridian/Township/Range. This report format will display the case type, case disposition, meridian, township, range, section, survey type, survey number, surface management agency, pending actions, serial number, and total case acres.

### **Filters**

Meridian Township Range Section is equal to **014 0290N 0200W 021** and Admin State is equal to **AZ** 

MOHAVE COUNTY

STATUS OF PUBLIC DOMAIN LAND AND MINERAL TITLES

Long

CURRENT TO 21 N 4-30-2003 R 20 W